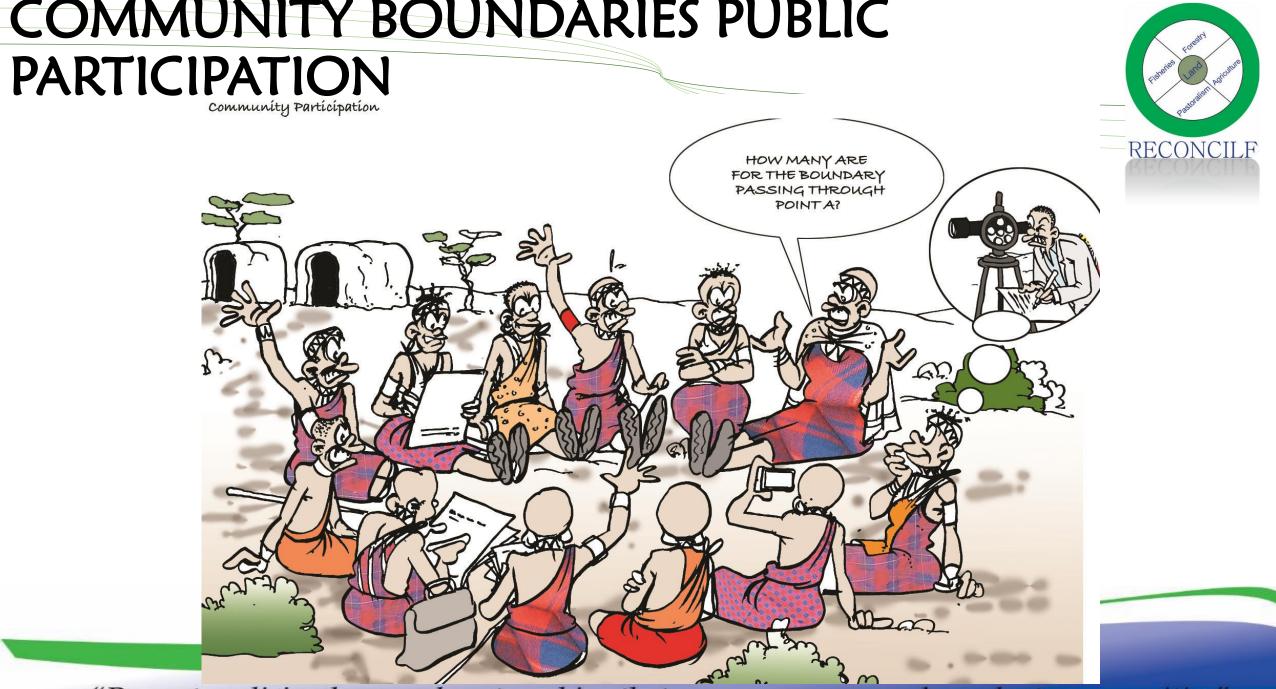

#### CONSULTATION ON COMMUNITY LAND ADJUDICATION

Consultation for Public Baraza

#### PUBLIC BARAZA ON SURVEY & REGISTRATION Demarcation RECONCILF DEMARCATION SURVEY REGISTRATION ADIUDICATI COUNT GOV -Gala\_ Ento ଲିଲ.